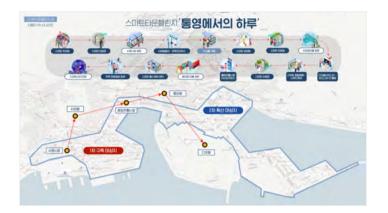

#### Smart Town Challenge Project of Tongyeong City

Smart City Tongyeong with Local Commercial Areas creates a sustainable smart innovation space that provides smart city services in the optimized commercialization stage.