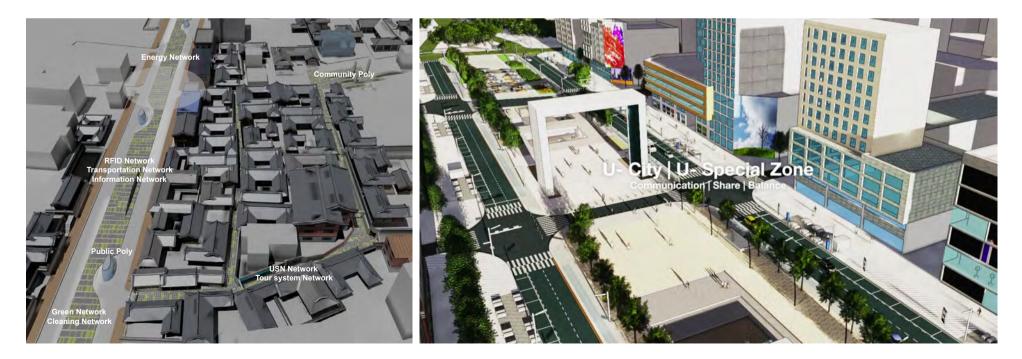

#### U-Special Zone Support System, Research & Development of Intelligent Urban Infrastructure Management System

Support from Korea Agency for Infrastructure Technology Advancement (KAIA)

#### **Detailed Planning of U-Street Special Zone for Sejong City**

Client : Samsung SDS