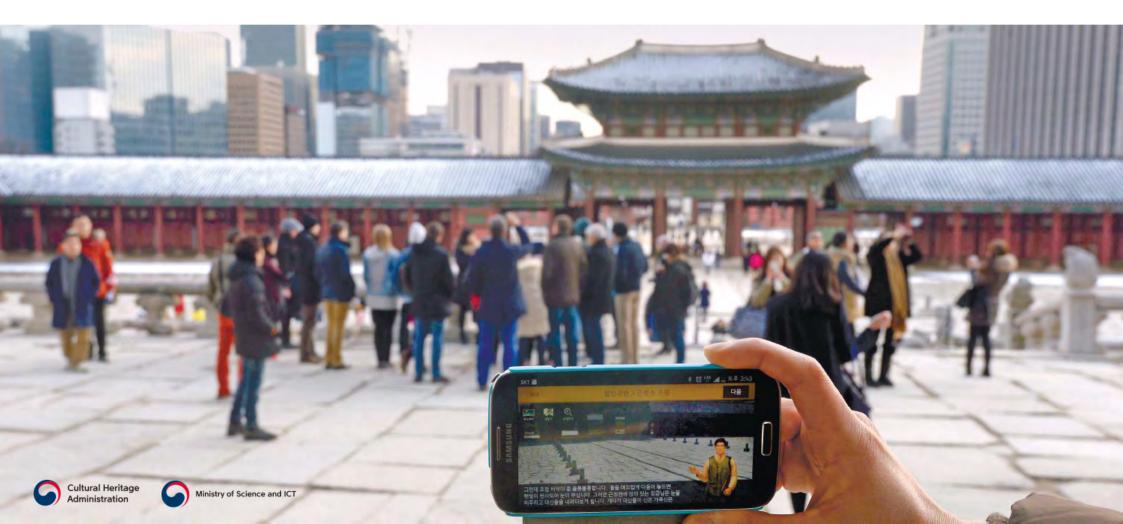

# Gyeongbokgung Palace Guide Service with Smart Phone & Augmented Reality Technology

Client : Cultural Heritage Administration & National Information Agency(NIA)