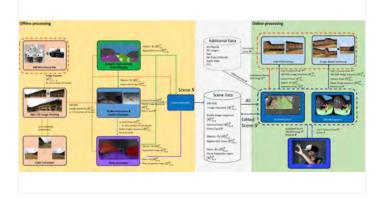

# Development of 360 degree VR content authoring platform based on global street view and spatial information

PoSTMEDIA-KAIST UVR Lab Joint Research / Support from Ministry of Science and ICT

KAIST Korea Advanced Institute of Science and Technology