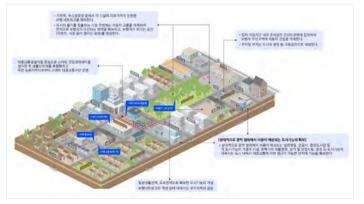

# **1. Smart City**

PoSTMEDIA has contributed to several major smart city planning projects throughout the country. We design a development plan for a city based on collected data to optimize the use of urban space and resources and improve the quality of both local community and infrastructure of the city. Among numerous projects we had done, we participated in a living lab project in Baekje (2019) where researchers and local community worked together to identify and solve the diverse urban issues through new technologies such as AR, VR, Digital Twin, and Smart Traffic Service.