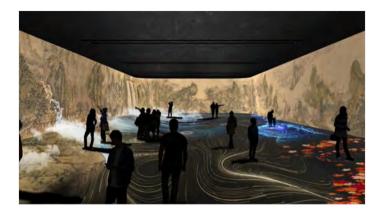

#### **2021** National Museum of Korea : Immersive Digital Gallery

Masterpieces - Painting of Endless Mountains and Rivers : Yi In-mun(李寅文, 1745-1821)

In the Immersive Digital Gallery, visitors are fully immersed in a variety of digital contents related to Korean cultural heritage. Through the universal language of images, the Immersive Digital Gallery inspires every visitor-regardless of age, nationality, or background knowledge-to become newly interested in the exhibited artworks and artifacts, and to feel more familiar with Korean cultural heritage. By bringing the treasures of the museum's collection closer to visitors, the Immersive Digital Gallery ultimately acts as a bridge between yesterday and today.

National Museum of Korea