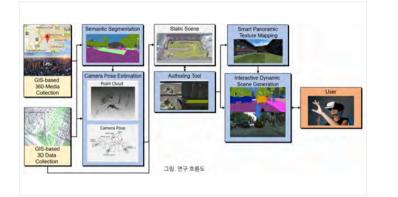

# Development of 360 degree VR content authoring platform based on global street view and spatial information

PoSTMEDIA-KAIST UVR Lab Joint Research / Support from Ministry of Science and ICT

KAIST Korea Advanced Institute of Science and Technology