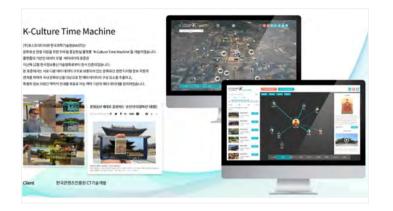

# K-Culture Time Machine : Development of Creation and Provision Technology for Time-Space-connected Cultural Contents

Support from Korea Creative Content Agency(KOCCA)

KOCCA