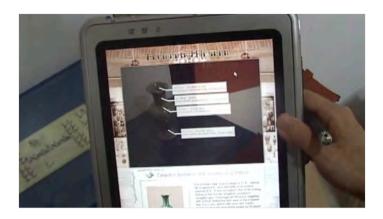

# Gyeongbokgung Palace Guide Service with Smart Phone & Augmented Reality Technology

Client : Cultural Heritage Administration & National Information Agency(NIA)