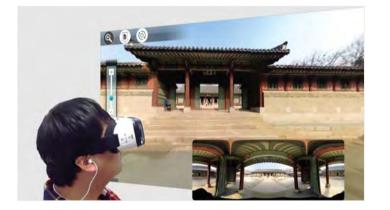

# Gyeongbokgung Palace Guide Service with Smart Phone & Augmented Reality Technology

Client : Cultural Heritage Administration & National Information Agency(NIA)